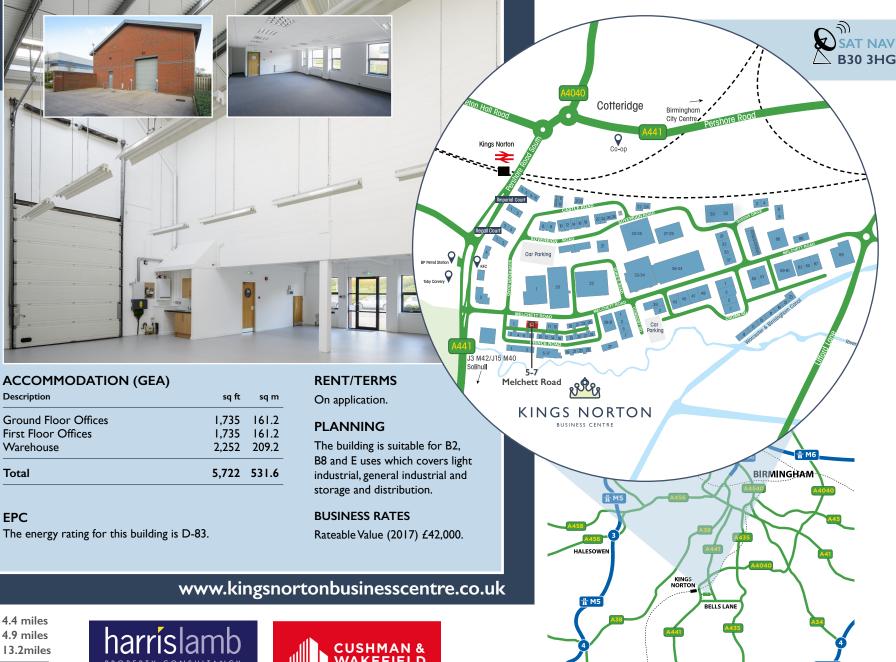

# 5,722 sq ft (531.6 sq m)

| Main Road Frontage         |
|----------------------------|
| 6.4m eaves height          |
| Suitable for trade counter |
| use                        |

24 hour estate security Excellent road and rail links Loading & yard area to the side

### **SPECIFICATION**

#### Warehouse

- Steel portal frame construction
- Level access loading door
- 6.4m eaves height
- · Heating and lighting

#### External

- 8 car parking spaces
- Loading area

#### Offices

- Ground/First Floor
- Suspended ceilings with inset lighting
- Heating
- Double glazed windows
- Toilets

| M42 J2<br>Bham City Centre<br>Bham Airport | 2 |
|--------------------------------------------|---|
| Kings Norton                               |   |