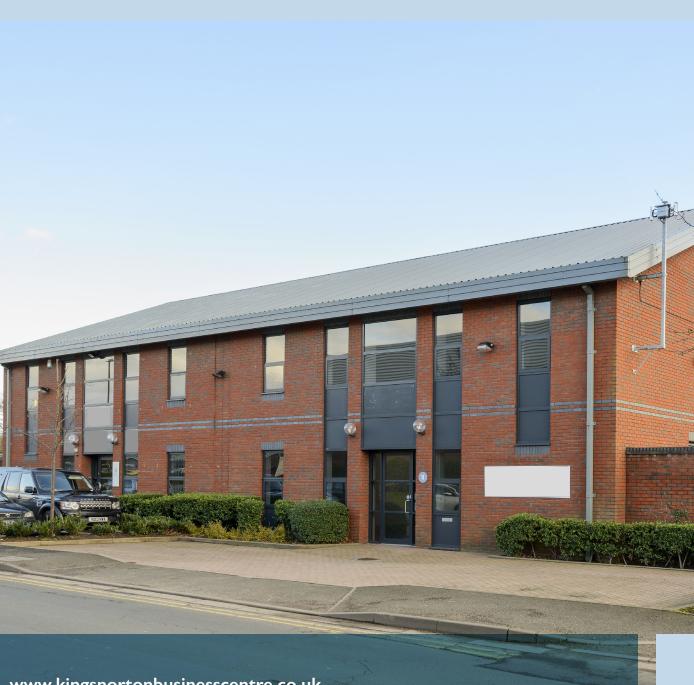

# 5 - 7 Melchett Road **TO LET MODERN INDUSTRIAL**/ **OFFICE UNIT**

# 5,722 sq ft (531.6 sq m)

| Main Road Frontage         |
|----------------------------|
| 6.4m eaves height          |
| Suitable for trade counter |
| use                        |

24 hour estate security Excellent road and rail links Loading & yard area to the side

## DESCRIPTION

Kings Norton Business Centre provides over 800,000 sq ft of industrial/warehouse, showroom and office accommodation playing a major role in the local community with well known occupiers such as Bristol Street Motors, Screwfix, Euro Car Parts, Birmingham University and the NHS.